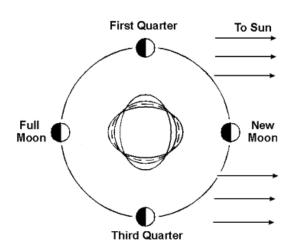

## **Tides Summarizer**

Name \_\_\_\_\_ Date \_\_\_\_ Period \_\_\_

- 1. What causes Tides?
- 2. Label Spring Tide and Neap Tides in the diagram.
- 3. Which type of tide has the highest high tide and the lowest low tide? Why?