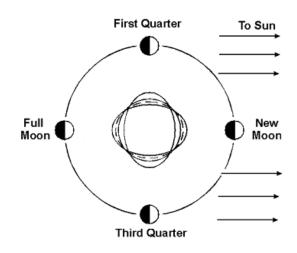

## **Tides Summarizer**

Name \_\_\_\_\_ Period \_\_\_\_

- 1. What causes Tides?
- 2. Label Spring Tide and Neap Tides in the diagram.
- 3. Which type of tide has the highest high tide and the lowest low tide? Why?