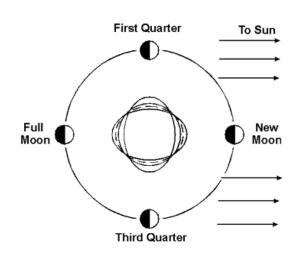

## **Tides Summarizer**

Name \_\_\_\_\_ Period \_\_\_\_

- 1. What causes Tides?
- 2. Label Spring Tide and Neap Tides in the diagram.
- 3. Which type of tide has the highest high tide and the lowest low tide? Why?